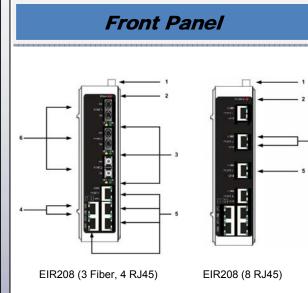

If any item is missing or damaged, contact B&B Electronics for a replacement

Power Terminal Block 2 Position, Removable 1 2 PWR LED ON When Power Applied 3 Fiber Optic SPD LED Normally OFF (100BaseFx) Fiber Optic LINK LED 3 ON when Fiber Port Linked 4 **RJ45 LINK LED** ON when RJ45 Port Linked Flashes When Data Transmitted **RJ45 SPD LED** ON if 100 mbps 4 5 RJ45 Ports Number depends on model Fiber Ports Number and type depends on Model 6